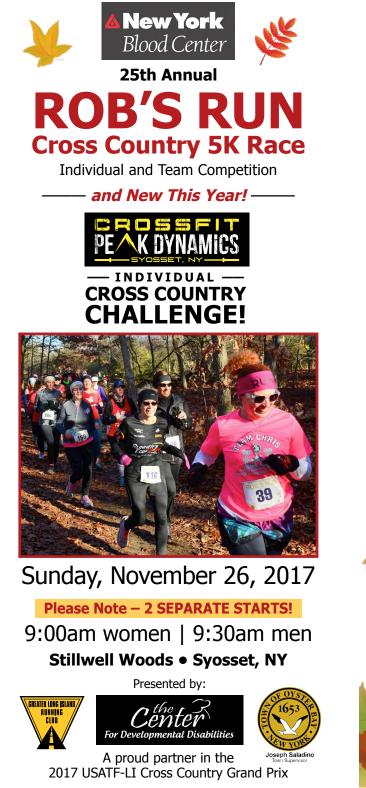

#### **ROB'S RUN is the Finale of the 2017 USATF-LI Cross Country Series**

## **CHECK-IN:**

On November 26th (day of race) from 7:15 AM to 8:45 AM at the Center for Developmental Disabilities, 72 South Woods Road in Woodbury

Every entrant will receive a SURPRISE top quality merchandise giveaway - you will love it!

PLEASE NOTE: Rob's Run is a cross country run, not a road race. Surfaces on the grass and cross country trails may be uneven. Please keep your wits about you! Headphones are strongly discouraged for the safety of all participants.